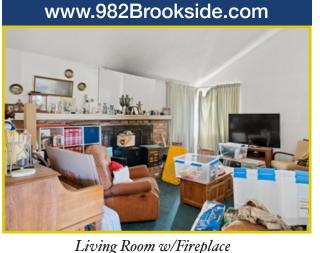

## 5-BEDROOM ORCUTT AREA HOME THAT HAS GREAT POTENTIAL 982 Brookside Ave., Orcutt/Santa Maria, CA 93455

Property Features Include; Front Door Entry Into Comfortable Living Room With Cozy Brick Fireplace With Custom Wood Mantle, Light Color Paint Design, Front View Windows And Stairway To Upper Level.